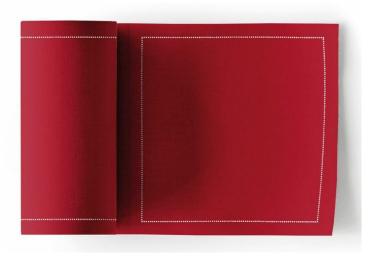

## NAPKIN AND TEA TOWEL

| GENERAL SPECIFICATIONS            |                                     |       |
|-----------------------------------|-------------------------------------|-------|
| PRODUCT TYPE                      | NAPKIN                              |       |
| ARTICLE NAME                      | BASIC COTTON RED (MYDRAP)           |       |
| ARTICLE COMPOSITION               | 100% COTTON                         |       |
| TREATMENT (PROCESSES)             | SCOURED, BLEACHED, DYED AND PRINTED |       |
| COLOR/DESIGN                      | BACKGROUND COLOR                    | RED   |
|                                   | PATTERN                             | WHITE |
| ARTICLE SIZE (cm)                 | 11 x 11                             |       |
| FABRIC WEIGHT (g/m <sup>2</sup> ) | 140 (±1,5)                          |       |

## **COMMENTS:**

Pre-cut in roll (different sizes available).

Seamless.

Basics collection.

Available in 22 different colors.

Plain 1:1 weave.

Printing with pigments and acrylic resin.

Useful life: 6 washes.